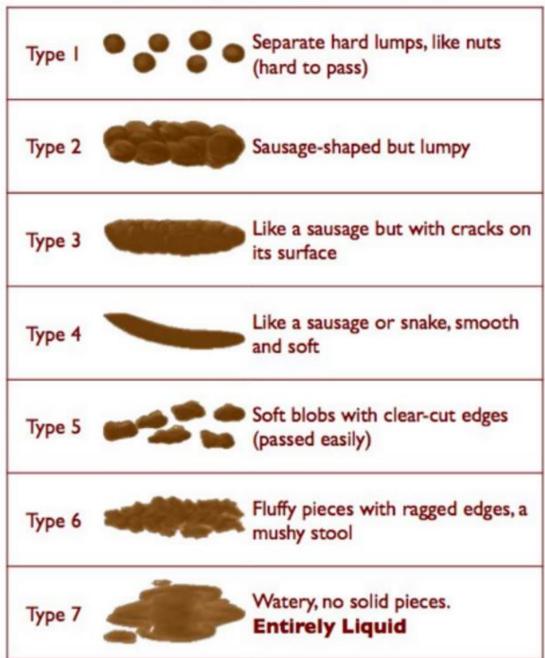

|               |                                |                                                            |                                                                                                       |           |
|      |      |                            |               |                                |                                                            |                                                                                                       |           |
|      |      |                            |               |                                |                                                            |                                                                                                       |           |

## **Bristol Stool Chart**