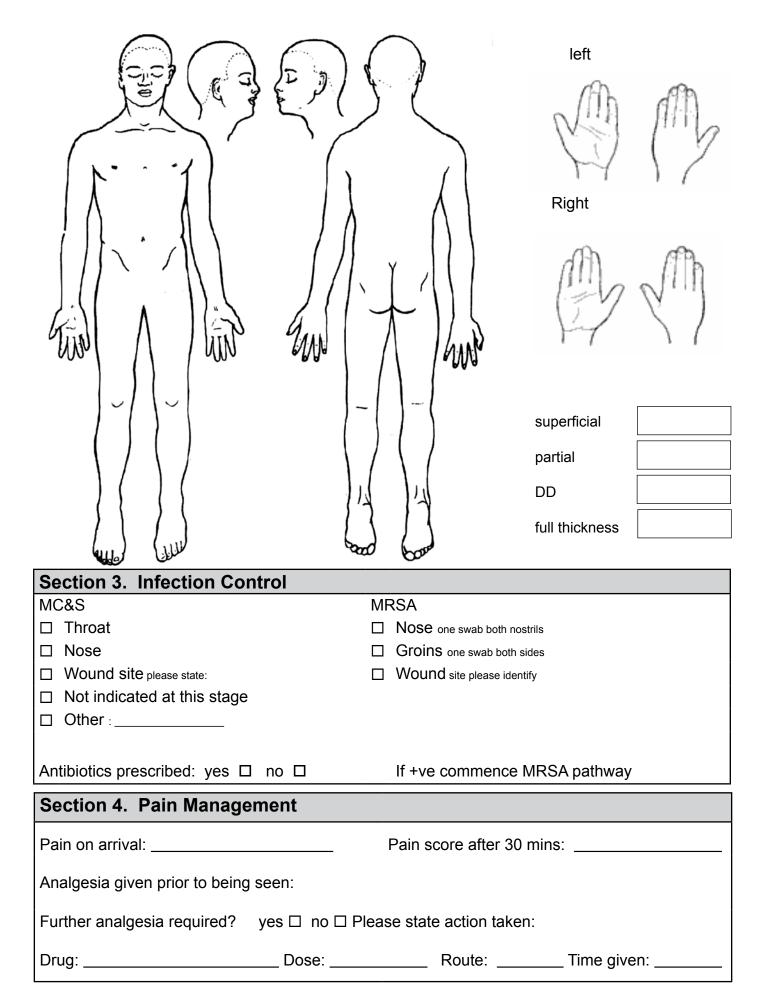

BIBID form

| Adult Burns Outpatient Care Pathway                                                            |                      |              |                            |       |              |                |        |
|------------------------------------------------------------------------------------------------|----------------------|--------------|----------------------------|-------|--------------|----------------|--------|
| Section 1. Burn Hi                                                                             | istory               |              |                            |       |              |                |        |
| Date and time of injury:<br>Date and time first atter<br>Delay:<br>Description of incident:    |                      |              |                            |       |              |                |        |
| First aid given:                                                                               |                      |              |                            |       |              |                |        |
| a. Thermal burn - sour                                                                         |                      |              |                            |       |              |                |        |
| Water: ☐ C Fire: ☐ C Burn mechanism:                                                           | Gas: □<br>Dil/fat: □ |              | Electrical:<br>le liquids: |       | Other:       | Bitumen:       |        |
|                                                                                                | osion: 🗆             |              | Flame:                     | П     | Other:       |                |        |
| •                                                                                              | Flash: □             |              | Contact:                   |       | Other        | _              | Ц      |
| b. Non-thermal burn                                                                            |                      |              |                            |       |              |                |        |
| Chemical □ Friction                                                                            | on: 🗆                | Skin loss:   | □ state                    | caus  | e:           |                |        |
| Allergies:<br>Relevant past medical                                                            | history:             |              | Current n                  |       |              |                |        |
| GP name:<br>Address:                                                                           |                      |              | Tetanus ı                  | up-to | -date? If no | , prescribe Ro | ovaxis |
|                                                                                                |                      |              | Next of k                  | in:   |              |                |        |
| Section 2. Initial assessment                                                                  |                      |              |                            |       |              |                |        |
| Depth:                                                                                         | Partial: _           | al:<br>ness: |                            |       |              |                |        |
| Total burn percentage (not erythema): %                                                        |                      |              |                            |       |              |                |        |
| Circumferential yes □ no □ if yes, commence limb assessment chart and identify site yes □ no □ |                      |              | entify site                |       |              |                |        |