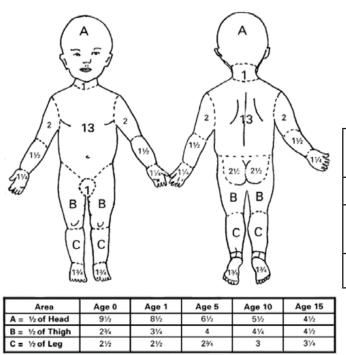

# Burns Unit Page 3

3½ 2½

4 2¾

Name Date of Birth Hospital Number

|                          | Superficial          | Superficial<br>dermal | Deep<br>dermal              | Full<br>thickness          |
|--------------------------|----------------------|-----------------------|-----------------------------|----------------------------|
| Blisters                 | Possible             | Possible              | Possible<br>but<br>unlikely | None                       |
| Sensation                | Painful              | Painful               | Dull                        | None                       |
| Appearance               | Red,<br>glistening   | Dry, whiter           | Cherry red                  | Dry,<br>white,<br>leathery |
| Blanching<br>to pressure | Yes, brisk<br>return | Yes, slow<br>return   | No                          | No                         |